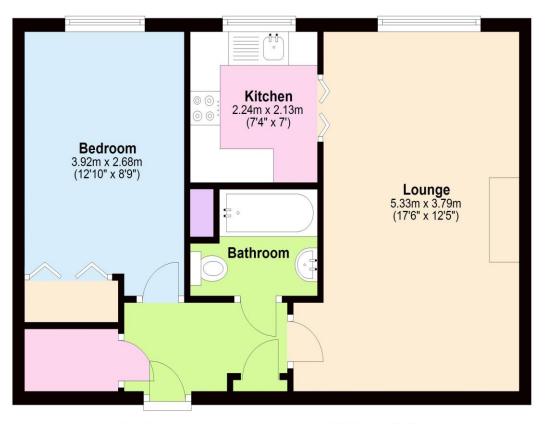

### Floor Plan

Approx. 44.2 sq. metres (476.1 sq. feet)

#### Total area: approx. 44.2 sq. metres (476.1 sq. feet)

This floor plan is for illustrative purposes only and is not to scale. Where measurements are shown, these are approximate and should not be relied upon. Total square area includes the entirety of the property and any outbuildings/garages. Sanitary ware and kitchen fittings are representative only and approximate to actual position, shape and style. No liability is accepted in respect of any consequential loss arising from the use of this plan. Reproduced under licence from Evolve Partnership Limited. All rights reserved.