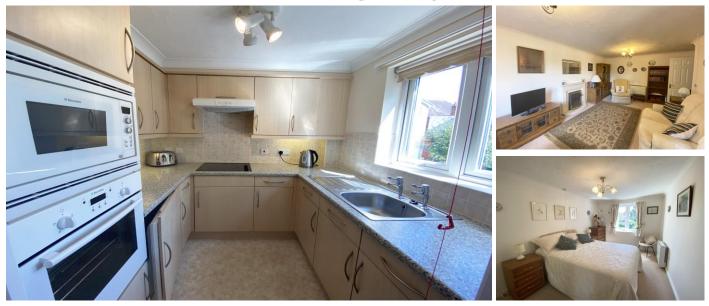

### A ONE BEDROOM FIRST FLOOR RETIREMENT APARTMENT

Wilmot Court was constructed by McCarthy & Stone (Developments) Ltd and comprises 44 properties arranged over 4 floors each served by lift. The Development Manager can be contacted from various points within each property in the case of an emergency. For periods when the Development Manager is off duty there is a 24 hour emergency Appello call system. Each property comprises an entrance hall, lounge, kitchen, one or two bedrooms and bathroom. It is a condition of purchase that residents be over the age of 60 years, or in the event of a couple, one must be of the age of 60 years and the other 55 years. Please speak to our Property Consultant if you require information regarding 'Event Fees' that may apply to this property.

- Price to include: Carpets, Curtains & Light Fittings
- Communal Laundry facilities
- 24 hour Emergency Appello call system
- Electronic gates and Battery Car Store
- Residents' lounge and Communal Gardens
- Lift to all floors
- Lease: 125 years from 2004