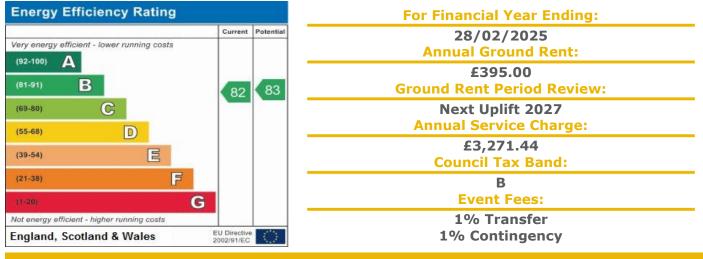

### A ONE BEDROOM FIRST FLOOR RETIREMENT APARTMENT

Wilmot Court was constructed by McCarthy & Stone (Developments) Ltd and comprises 44 properties arranged over 4 floors each served by lift. The Development Manager can be contacted from various points within each property in the case of an emergency. For periods when the Development Manager is off duty there is a 24 hour emergency Appello call system. Each property comprises an entrance hall, lounge, kitchen, one or two bedrooms and bathroom. It is a condition of purchase that residents be over the age of 60 years, or in the event of a couple, one must be of the age of 60 years and the other 55 years. Please speak to our Property Consultant if you require information regarding 'Event Fees' that may apply to this property.